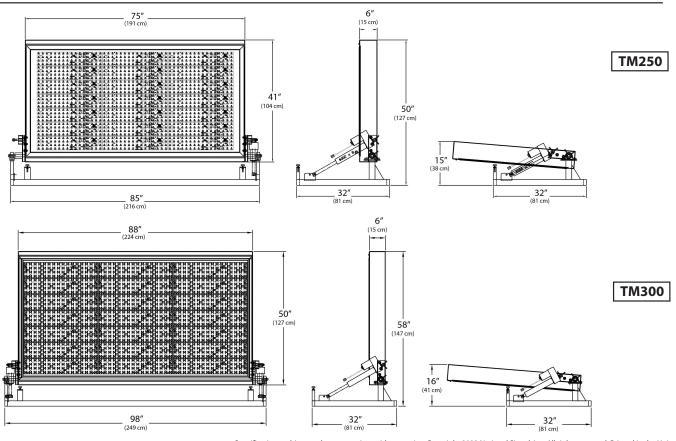

### Full Matrix LED:

| TM 250 |                                                    | 28 pixels high by 48 pixels wide, up | Raised height (fro                  | m base to top of sign):               |
|--------|----------------------------------------------------|--------------------------------------|-------------------------------------|---------------------------------------|
|        |                                                    | to 3 lines by 10 characters maximum  | TM 250                              | 49.5" (116.8 cm)                      |
|        |                                                    | depending on font                    | TM 300                              | 58" (147.3 cm)                        |
| TM 300 |                                                    | 28 pixels high by 48 pixels wide, up | Lowered height (f                   | rom base to top of sign):             |
|        |                                                    | to 4 lines by 12 characters maximum  | TM 250                              | 15" (38.1 cm)                         |
|        |                                                    | depending on font                    | TM 300                              | 15" (38.1 cm)                         |
| •      | 590 nm (amber) light output LED AllnGaP technology |                                      | Mounting width:<br>TM 250<br>TM 300 | 85" (215.9cm)<br>98" (248.9)          |
| •      | 2150/0: 1 1 1 1 2 1 4 1 : 1 . TM 250               |                                      | Gross Weight:<br>TM 250<br>TM 300   | 250 lb. (113.4 kg)<br>300 lb. (136kg) |

#### **Sign Dimensions**

| TM 250         | 42"h x 75"w x 6"dp             |
|----------------|--------------------------------|
| TM 300         | 50"h x 88"w x 6"dp             |
| Mounting Frame | 1" x 2" x .120 wall steel tube |
| Pivots         | Sealed bearing pillow blocks   |

## **Dimensions**

Specifications subject to change any time without notice. Copyright 2023 National Signal, Inc. All rights reserved. Printed in the United