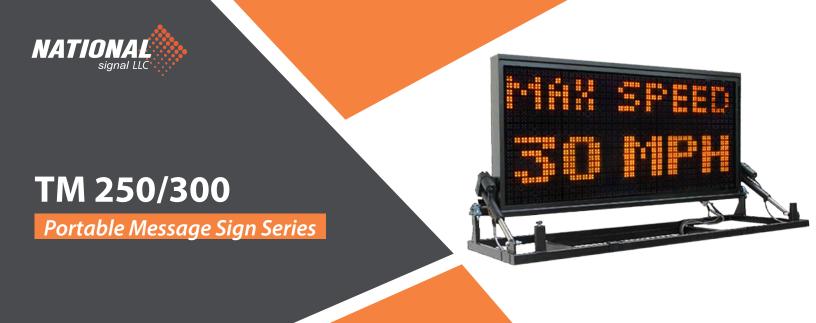

#### **ABOUT OUR SIGN**

Our vehicle mounted message signs provide and extra level of communication by displaying moving arrows as well as various font sizes and graphics. There are two sizes from which to choose depending on vehicle size and application. The signs are electrically raised and programmed operated from the cab of the vehicle through a color touch screen.

## **Features**

- Truck Mounted
- LED AllnGaP Technology
- Reliable and easy to operate
- Up to 3 lines and 12 characters
- Color Touch Tablet
- Cost Effective
- Numerous of pre-programmed messages, MUTCD symbols, and operator-created messages
- High torque electric motor
- Meet or exceed all state and federal highway MUTCD traffic safety specifications
- Replace characters without the need for tools