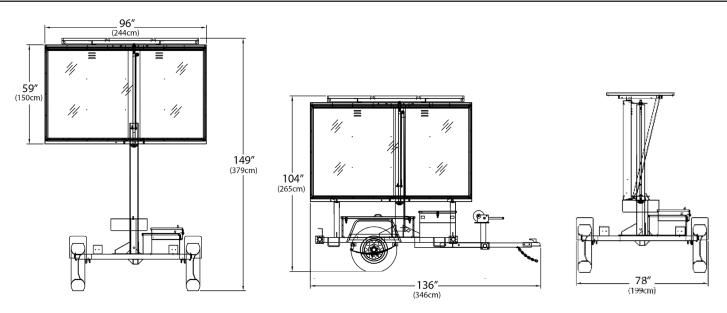

### **Trailer Construction**

| Width across fenders | 78"                                                                                                        |
|----------------------|------------------------------------------------------------------------------------------------------------|
| Drawbar              | 2 1/2" x 2 1/2" x .187" wall steel tube / removable                                                        |
| Fenders              | formed steel replaceable                                                                                   |
| Frame                | 3" x 3" x 1/8" wall tubing                                                                                 |
| Length w/ drawbar    | 136″                                                                                                       |
| Length w/o drawbar   | 106″                                                                                                       |
| Height sign up       | 149"                                                                                                       |
| Height sign down     | 104"                                                                                                       |
| Hitch                | 2" ball class II 3500 lb capacity                                                                          |
| Jacks                | (4) swing, (1) swing type w/ caster                                                                        |
| Tire size            | ST205/75-D15 load C                                                                                        |
| Weight               | 1600 lbs                                                                                                   |
| Lift mechanism       | 2,500 lb with double disc brake. 1/4" diameter steel rope cable rated 4,400 lb. Electro-hydraulic optional |

# Display

| Pixel matrix SR480 | 5 x 7 character, 5 LEDs per pixel               |
|--------------------|-------------------------------------------------|
| Character size     | 15", 8 per line, 3 lines                        |
| LEDs               | 590 nm amber, 5 per pixel                       |
| Brightness         | Manual/automatic 31 levels                      |
| Photo Sensor       | Shielded from extraneous light                  |
| Enclosure          | Aluminum, finished powder coated black          |
| Sign dimensions    | 59" high by 96" wide                            |
| Characters         | Remove without need for tools                   |
| Window             | 1/8" clear polycarbonate anti-glare is optional |

## Dimensions

Specifications subject to change any time without notice. Copyright 2023 National Signal, Inc. All rights reserved. Printed in the United States.

2440 Artesia Avenue
Fullerton, CA 92833
United States of America