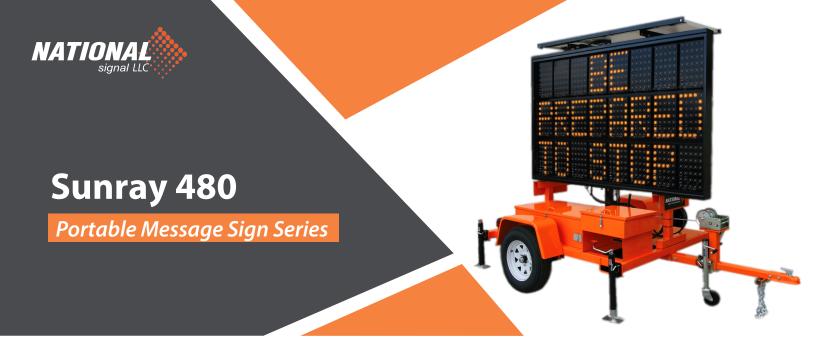

### **ABOUT OUR MESSAGE SIGN**

The Sunray 480 is a character matrix manual lift sign capable of displaying 3 lines of 15" high characters through the color touch screen.

Message scheduling allows you to select the day, week and time that chosen messages should display on your sign. The mid-size sign fits tight spaces but has excellent legibility.

#### Features

AllnGaP LED technology

- Numerous pre-programmed messages, MUTCD messages, and operator-created messages
- Environmentally friendly and cost effective
- Reliable and easy to operate
- Meet or exceed all state and federal highway MUTCD traffic safety specifications
- Replace characters without the need of tools
- 5 LEDs per pixel
- Ergonomically designed control box