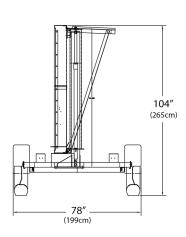

# **Trailer Construction**

| Width across fenders | 78"                                                        |
|----------------------|------------------------------------------------------------|
| Drawbar              | 3" x 3" x 3/16" wall tube 'A' frame                        |
| Fenders              | formed steel                                               |
| Frame                | 3" x 3" x 3/16" wall tubing                                |
| Length w/ drawbar    | 168"                                                       |
| Height sign up       | 163"                                                       |
| Height sign down     | 104"                                                       |
| Hitch                | 2" ball class II 3500 lb capacity                          |
| Jacks                |                                                            |
| Jacks                | (4) swing, (1) swing type w/ caster                        |
| Tire size            | (4) swing, (1) swing type w/ caster<br>ST205/75-D15 load C |
| 74.41.0              | J , .                                                      |

## **Dimensions**

Specifications subject to change any time without notice. Copyright 2023 National Signal, Inc. All rights reserved. Printed in the United States.

- info@nationalsignalinc.ne
- (8) www.nationalsignalinc.ne
  - 1-888-994-0300