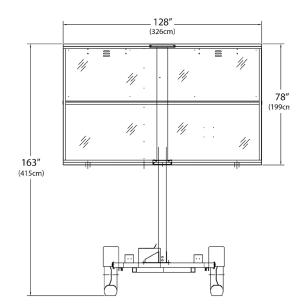

# **Trailer Construction**

| Width across fenders | 78"                                                        |
|----------------------|------------------------------------------------------------|
| Drawbar              | 3" x 3" x 3/16" wall tube 'A' frame                        |
| Fenders              | formed steel                                               |
| Frame                | 3" x 3" x 3/16" wall tubing                                |
| Length w/ drawbar    | 168"                                                       |
| Height sign up       | 163"                                                       |
| Height sign down     | 104"                                                       |
| Hitch                | 2" ball class II 3500 lb capacity                          |
| Jacks                |                                                            |
| Jacks                | (4) swing, (1) swing type w/ caster                        |
| Tire size            | (4) swing, (1) swing type w/ caster<br>ST205/75-D15 load C |
| 74.41.0              | J , .                                                      |

## Display

| Pixel matrix SR390 | 28 rows by 48 columns                                              |
|--------------------|--------------------------------------------------------------------|
| Dimensions         | 78"H x 128"W                                                       |
| Character size     | 6 fonts from 11" to 46", 3 lines x 12 characters, graphics capable |
| LEDs               | 590 nm amber, 5 per pixel                                          |
| Brightness         | Manual/automatic 31 levels                                         |
| Photo Sensor       | Shielded from extraneous light                                     |
| Enclosure          | Aluminum, finished powder coated black                             |
| Window             | 3/16" clear polycarbonate anti-glare is optional                   |

## **Dimensions**

Specifications subject to change any time without notice. Copyright 2023 National Signal, Inc. All rights reserved. Printed in the United States.

- info@nationalsignalinc.ne
- (8) www.nationalsignalinc.ne
  - 1-888-994-0300