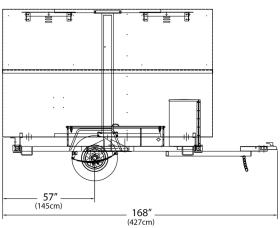

# **Trailer Construction**

| Width across fenders | 78"                                                        |
|----------------------|------------------------------------------------------------|
| Drawbar              | 3" x 3" x 3/16" wall tube 'A' frame                        |
| Fenders              | formed steel                                               |
| Frame                | 3" x 3" x 3/16" wall tubing                                |
| Length w/ drawbar    | 168"                                                       |
| Height sign up       | 163"                                                       |
| Height sign down     | 104"                                                       |
| Hitch                | 2" ball class II 3500 lb capacity                          |
| Jacks                |                                                            |
| Jacks                | (4) swing, (1) swing type w/ caster                        |
| Tire size            | (4) swing, (1) swing type w/ caster<br>ST205/75-D15 load C |
| 74.41.0              | J , .                                                      |

## **Dimensions**

Specifications subject to change any time without notice. Copyright 2023 National Signal, Inc. All rights reserved. Printed in the United States.

- info@nationalsignalinc.ne
- (8) www.nationalsignalinc.ne
  - 1-888-994-0300