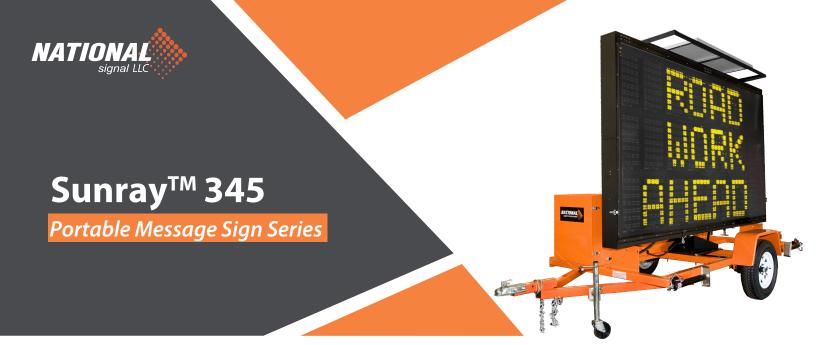

### ABOUT OUR MESSAGE SIGN

The Sunray<sup>™</sup> 345 is a full matrix sign capable of displaying graphic symbols and multiple font sizes through the color touch screen.

Dynamic sizing automatically fits your message as you type and message scheduling allows you to select the day, week and time that chosen messages should display.

Add FleetFinder<sup>™</sup> and you can visually locate your fleet of signs and change messages from almost anywhere.

### **Features**

- AllnGaP LED technology
- Numerous pre-programmed messages, MUTCD messages, and operator-created messages
- Environmentally friendly
- Cost effective
- Reliable and easy to operate
- Meets MUTCD traffic safety specifications
- Replace characters without the need for tools