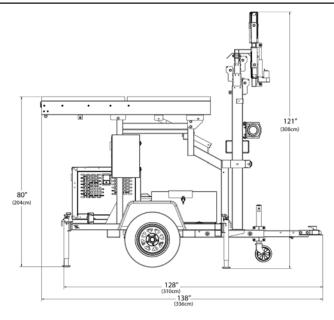

## **Dimensions**

 $Specifications \ subject \ to \ change \ any \ time \ without \ notice. Copyright \ 2023 \ National \ Signal, Inc. \ All \ rights \ reserved. \ Printed \ in \ the \ United \ States.$ 

### Mast

| Mast height up | 20'                                                         |
|----------------|-------------------------------------------------------------|
| Mast down      | 10'                                                         |
| Mast base      | 5" square, 3/16" wall, easy glide, with welded turn handles |
| Mast type      | Three stage with light stored vertically, 360° rotation     |
| Mast cable     | 1/4", 3/16" wire rope, 4,200 breaking strength              |
| Winch type     | 2500 lb, double disc, self-braking, electric (optional)     |

## Trailer

| Width Across Fenders | 78"                                                                                                            |
|----------------------|----------------------------------------------------------------------------------------------------------------|
| Length               | 138"                                                                                                           |
| Axle                 | 3500 lb                                                                                                        |
| Tires And Wheels     | ST205/75D15 load range C                                                                                       |
| Hitch                | 2" ball coupler with other options                                                                             |
| Draw Bar             | 3" square tube, 3/16" wall, removable                                                                          |
| Weight               | 3400 lbs                                                                                                       |
| Battery Box          | 14 ga. formed steel, anti-theft, dual hidden shackle solid security locks                                      |
| Jacks                | <ul><li>(4) swing type, 2000 lb ea., (1) wheel type on draw bar.</li><li>(2) slide out jacks at rear</li></ul> |
| Brakes               | Surge type hydraulic                                                                                           |