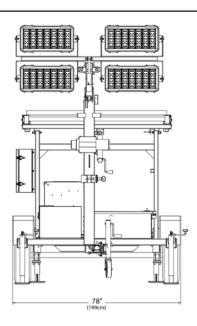

## Lamps

| Туре        | High intensity LED's                                                                |
|-------------|-------------------------------------------------------------------------------------|
| Housing     | Formed Aluminum                                                                     |
| Orientation | Each lamp tilts and turns, all lamps can tilt<br>90° - 180° to create down lighting |
| Lens        | Molded 60°                                                                          |
| Control     | Lamps can be turned on individually                                                 |

## Trailer

| Width Across Fenders | 78"                                                                                                            |
|----------------------|----------------------------------------------------------------------------------------------------------------|
| Length               | 138"                                                                                                           |
| Axle                 | 3500 lb                                                                                                        |
| Tires And Wheels     | ST205/75D15 load range C                                                                                       |
| Hitch                | 2" ball coupler with other options                                                                             |
| Draw Bar             | 3" square tube, 3/16" wall, removable                                                                          |
| Weight               | 3400 lbs                                                                                                       |
| Battery Box          | 14 ga. formed steel, anti-theft, dual hidden shackle solid security locks                                      |
| Jacks                | <ul><li>(4) swing type, 2000 lb ea., (1) wheel type on draw bar.</li><li>(2) slide out jacks at rear</li></ul> |
| Brakes               | Surge type hydraulic                                                                                           |