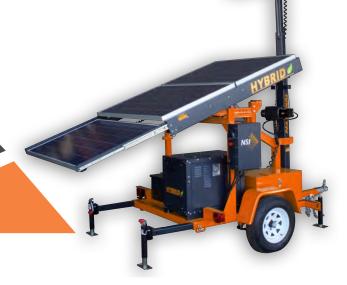

# **Hybrid Solar Light Tower**

**Light Tower Series** 

#### ABOUT OUR TOWER

The Sunray™ LTS Hybrid Solar Light Tower was designed to operate as a diesel/solar tower in bright mode and as a solar tower in low mode. This combination provides 300W of LED light for demanding applications where bright light is required. The automatic generator periodically cycles on to recharge the batteries when they are depleted. In areas where less light is required, the 100W setting allows the tower to function mostly from available sunlight. With the backup generator, your tower will always be operational despite geographic conditions.

charge time, we made the solar array tiltable to 40°.

Easy-to-read meters let you quickly determine the best orientation to collect sunlight. A built-in charger with an external charge receptacle makes it simple to charge the maintenance-free battery bank if needed.

## **Power Source**

| Collectors         | Polycrystalline, nested in steel frame, anti-theft fasteners                                                                 |
|--------------------|------------------------------------------------------------------------------------------------------------------------------|
| Output             | 24v                                                                                                                          |
| Meters             | Momentary, LED type, one for each set of collector                                                                           |
| Collector tilt     | 0° to 40° via a manual crank                                                                                                 |
| Charger            | 30A, 24v, fan cooled, external plug                                                                                          |
| Batteries          | AGM sealed, 12v wired for 24v                                                                                                |
| Battery controller | 20A, PWM type                                                                                                                |
| Photocell          | Manual or dusk to dawn operation                                                                                             |
| Timer              | 3, 6, 9 and 12 hours plus Monday through Sunday                                                                              |
| Generator          | Kohler, diesel, 3600 rpm, electric start, auto-start, 25 gallon tank, two 110vac convenience outlets, direct drive generator |