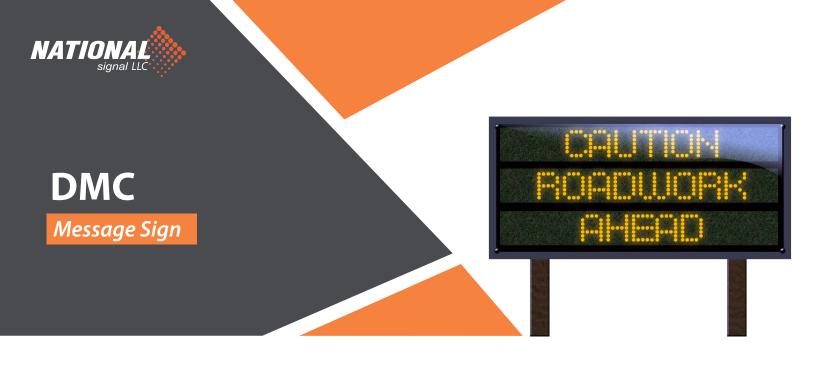

### **ABOUT OUR MESSAGE SIGN**

National Signal introduces its new Dynamic Message Center (DMC), combining the power of its dynamic message signs with a low profile, permanently mounted sign. Utilizing the latest in LED messaging technology, the DMC provides a distinct safety advantage to motorists, whether warning of adverse road conditions, approaching traffic congestion, or excessive vehicle speeds.