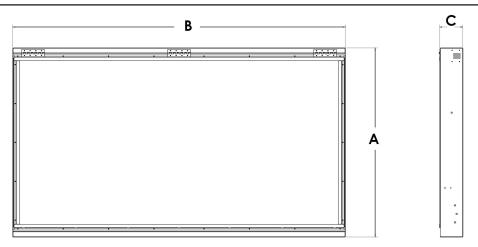

| Model No.    | Dimensions |      |      | Message                      |
|--------------|------------|------|------|------------------------------|
|              | (A)        | (B)  | (C)  | capability                   |
| DMC-5996-LM  | 59″        | 96″  | 5″   | 3 line/8 character           |
| DMC-5996-FM  | 59″        | 96″  | 5″   | 3 line, 11 character/graphic |
| DMC-78128-LM | 78″        | 128″ | 7.5″ | 3 line/8 character           |
| DMC-78128-FM | 78″        | 128″ | 7.5″ | 3 line, 11 character/graphic |