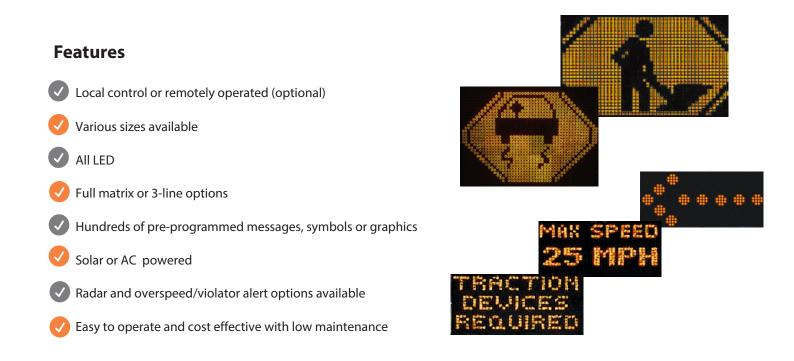

#### Sign Panel

- 590 nm (amber) light output LED AllnGaP technology.
- Full Matrix LED Models: 4 LEDs per pixel.
- Store over 300 pre-programmed permanent messages, MUTCD messages, and operator-created messages.
- Multiple message sequencing.
- Various fonts from 7.5" up to 51" character height depending on model.
- Moving arrows, chevrons, and other graphics with auto-centering of messages.
- Unaffected by RF interference.

### Options

• Remote communications: Cellular, WiFi.

- Strobe light for overspeed detection.
- Speed violator alert for roadworker/pedestrian awareness.
- Anti-glare option on window